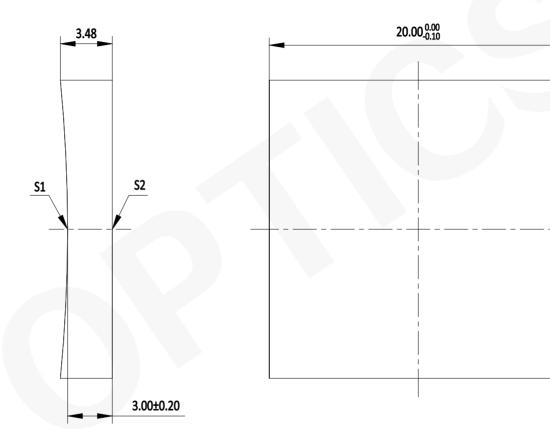

## 注释:

- 1. 材料: 精退火K9光学玻璃
- 2. 设计波长: 587.6nm
- 3. 焦距: -200. 00±2%mm
- 4. 后焦距: -202.00mm
- 5. 定心: 3~5弧分
- 6. 镀膜: 未镀膜
- 7. 倒边: 0. 2mmX45°

## 注:

- 1. 仅供参考,禁止使用本图加工生产;
- 2. 图纸细节如有更改不再另行通知.

|      |         | A contract of the contract of |  |  |
|------|---------|-------------------------------------------------------------------------------------------------------------------------------------------------------------------------------------------------------------------------------------------------------------------------------------------------------------------------------------------------------------------------------------------------------------------------------------------------------------------------------------------------------------------------------------------------------------------------------------------------------------------------------------------------------------------------------------------------------------------------------------------------------------------------------------------------------------------------------------------------------------------------------------------------------------------------------------------------------------------------------------------------------------------------------------------------------------------------------------------------------------------------------------------------------------------------------------------------------------------------------------------------------------------------------------------------------------------------------------------------------------------------------------------------------------------------------------------------------------------------------------------------------------------------------------------------------------------------------------------------------------------------------------------------------------------------------------------------------------------------------------------------------------------------------------------------------------------------------------------------------------------------------------------------------------------------------------------------------------------------------------------------------------------------------------------------------------------------------------------------------------------------------|--|--|
|      | S1      | S2                                                                                                                                                                                                                                                                                                                                                                                                                                                                                                                                                                                                                                                                                                                                                                                                                                                                                                                                                                                                                                                                                                                                                                                                                                                                                                                                                                                                                                                                                                                                                                                                                                                                                                                                                                                                                                                                                                                                                                                                                                                                                                                            |  |  |
| 形状   | 四面      | 平面                                                                                                                                                                                                                                                                                                                                                                                                                                                                                                                                                                                                                                                                                                                                                                                                                                                                                                                                                                                                                                                                                                                                                                                                                                                                                                                                                                                                                                                                                                                                                                                                                                                                                                                                                                                                                                                                                                                                                                                                                                                                                                                            |  |  |
| 曲率半径 | 103. 40 | 无穷<br>>90%<br>40-20                                                                                                                                                                                                                                                                                                                                                                                                                                                                                                                                                                                                                                                                                                                                                                                                                                                                                                                                                                                                                                                                                                                                                                                                                                                                                                                                                                                                                                                                                                                                                                                                                                                                                                                                                                                                                                                                                                                                                                                                                                                                                                           |  |  |
| 通光孔径 | >90%    |                                                                                                                                                                                                                                                                                                                                                                                                                                                                                                                                                                                                                                                                                                                                                                                                                                                                                                                                                                                                                                                                                                                                                                                                                                                                                                                                                                                                                                                                                                                                                                                                                                                                                                                                                                                                                                                                                                                                                                                                                                                                                                                               |  |  |
| 光洁度  | 40-20   |                                                                                                                                                                                                                                                                                                                                                                                                                                                                                                                                                                                                                                                                                                                                                                                                                                                                                                                                                                                                                                                                                                                                                                                                                                                                                                                                                                                                                                                                                                                                                                                                                                                                                                                                                                                                                                                                                                                                                                                                                                                                                                                               |  |  |